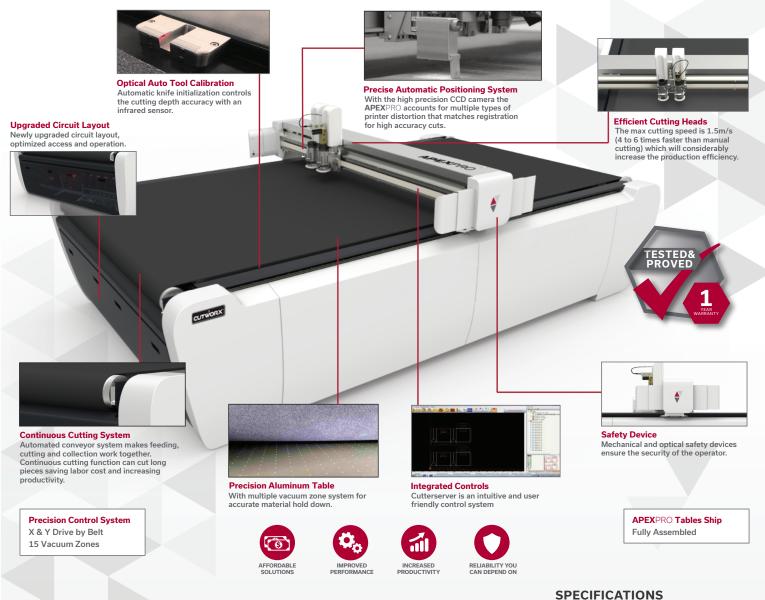

## Performance and Reliability

- Multiple Table Size Solutions to match application
- Dual interchangeable cutting head positions available for many tool combinations
- ▶ Tool Head Modules controlled independently
- ▶ Optical Auto Tool height calibration
- ► German engineered 450w router
- ▶ Various material unwinding devices

- Variable Vacuum Zone table controlled by the interface to adjust the vacuum power & positions for different material needs
- Aerospace aluminum table for precision and accuracy
- Offering conveyor table solutions
- Service and Support by our expert in house engineers and specialists
- ▶ Parts & Supplies in stock at CUTWORX USA, Irving Texas

#### **Complete Cutting Tools**

APEXPRO cutting systems have a complete set of cutting tools for Acrylic, Corrugated board, Fabric/Textiles, Foam, KT Board, Paper PVC, Vinyl and more. The cutting tools support through-cutting, half-cutting, V-cutting, engraving, creasing, marking, etc.