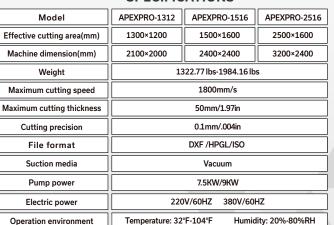

## **APEX**PRO

### **Affordable High Speed Digital Cutting System**











## **APEX**PRO



## Ultra-high Strength Integrated Frame

12mm steel frame with exceptional stability

#### OUTSIDE

**Ergonomic Design** 

High-strength engineering materials

**New Appearance** 

Hidden cable carrier

#### INSIDE

## Diagonal brace built in the gantry Structural strength increased by 30%







# Affordable High Speed Digital Flatbed Cutting Systems

APEXPRO cutters are an enhanced version of the award winning APEXSERIES platform



#### Standard Sound Deadening Box

Create a comfortable working environment

Enhanced noise reduction for quieter operation.

65 dB in energy saving mode

#### Integrated air circulation for cooling Optimal heat dissipation

APEXPRO's newly developed air circulation cooling system efficiently dissipates heat and easily withstands demandi